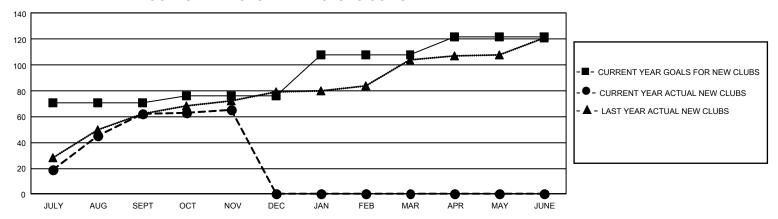

2        | 19            | JULY/AUG/SEP1         | г 1990                   | 4,392                   | 1,364                                              |
| OCT/NOV/DEC           | 15            | 3         | 0             | OCT/NOV/DEC           | 1370                     | 561                     | 283                                                |
| JAN/FEB/MAR           | 96            | 0         | 0             | JAN/FEB/MAR           | 1255                     | 0                       | 0                                                  |
| APR/MAY/JUNE          | 42            | 0         | 0             | APR/MAY/JUNE          | 675                      | 0                       | 0                                                  |

## GOALS AND ACTUAL NEW CLUBS CUMULATIVE



## GOALS AND ACTUAL MEMBERS CUMULATIVE



| DROPPED CLUBS: 19 |       | 629 CLUBS OF 1,112 ADDED 1<br>OR MORE NEW MEMBERS | GENDER DISTRIBUTION                   |                 |  |
|-------------------|-------|---------------------------------------------------|---------------------------------------|-----------------|--|
|                   |       |                                                   | MALE                                  | 27,566 (67.91%) |  |
|                   |       |                                                   | FEMALE                                | 13,018 (32.07%) |  |
| DROPPED MEMBERS   |       |                                                   | NON BINARY                            | 1 (0.00%)       |  |
| DECEASED          | 57    |