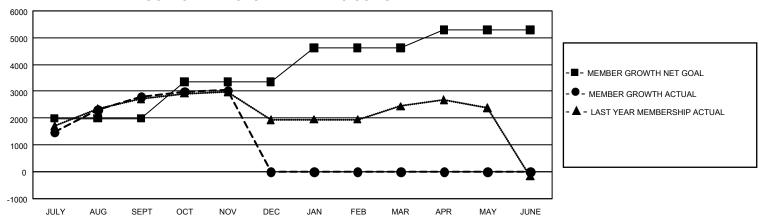

## GOALS AND ACTUAL MEMBERS CUMULATIVE

| DROPPED CLUBS: 19 |       | 629 CLUBS OF 1,112 ADDED 1<br>OR MORE NEW MEMBERS | GENDER DISTRIBUTION                   |                 |  |
|-------------------|-------|---------------------------------------------------|---------------------------------------|-----------------|--|
|                   |       |                                                   | MALE                                  | 27,566 (67.91%) |  |
|                   |       |                                                   | FEMALE                                | 13,018 (32.07%) |  |
| DROPPED MEMBERS   |       |                                                   | NON BINARY                            | 1 (0.00%)       |  |
| DECEASED          | 57    |                                                   | PREFER NOT TO ANSWER                  | 7 (0.02%)       |  |
| CLUB CANCELLED    | 78    |                                                   | TOTAL FAMILY UNIT MEMBERS 21,135      |                 |  |
| OTHER             | 1,512 | CLICK HERE FOR                                    |                                       |                 |  |
| TOTAL             | 1,647 | CUMULATIVE MEMBERSHIP DATA                        | FAMILY MEMBERS PAYING HALF DUES 12,76 |                 |  |
|                   |       |                                                   |                                       |                 |  |